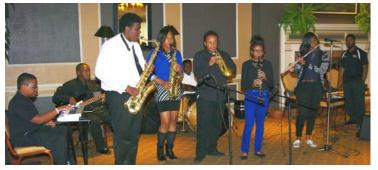

event as emcee in her fourth appearance at a Partnership event. (Below) The Riverview Gardens High School Ensemble provided jazz music. (Below right) LaDonna Ellis of Youth In Need saluted the

honorees with her stirring rendition of the song, "Hero."