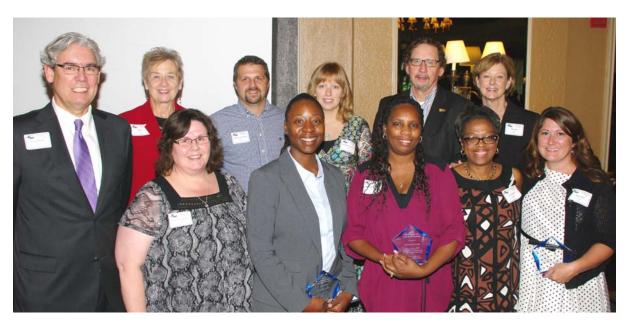

# Stepping Up for Kids Awards Luncheon

Honoring Special Service to Children in Foster and Adoptive Care
October 9, 2015

An audience of 280 guests joined the St. Louis Family & Community Partnership in celebrating all who give of themselves to care for children in foster and adoptive care at the second annual *Stepping Up for Kids* luncheon on Oct. 9, 2015, at Norwood Hills Country Club. *Stepping Up for Kids* awards were presented to resource families and agency staff for providing outstanding service to children. Pictured above are front row from left, honorees Ed Vazquez (St. Louis Family Court), Jennifer LaVelle (Missouri Children's Division), Lynn Zollicofer (Missouri Baptist Children's Home), Ramona Brooks (foster parent), Edna Green (Foster & Adoptive Care Coalition) and Abigail Bell (Children's Permanency Partnership). Back row, from left, Ruth Ehresman (St. Louis Family & Community Partnership and Vision for Children at Risk), honorees Robert and Tiffany Slouffman (foster parents) and Family & Community Partnership co-chairs Mike Fitzgerald and Brenda Maly. (Left) Tim Decker, Missouri Children's Division director, gave inspiring remarks on how the Division is utilizing the Five Domains of Wellbeing to provide more equity and inclusion in their services to children and families. (Lower left) Debbie Monterrey of KMOX gave a positive and warm tone to the