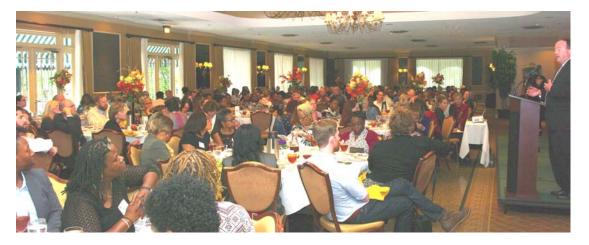

# Stepping Up for Kids Awards Luncheon

Honoring Special Service to Children in Foster and Adoptive Care
October 9, 2015

An audience of 280 guests joined the St. Louis Family & Community Partnership in celebrating all who give of themselves to care for children in foster and adoptive care at the second annual *Stepping Up for Kids* luncheon on Oct. 9, 2015, at Norwood Hills Country Club. *Stepping Up for Kids* awards were presented to resource families and agency staff for providing outstanding service to children. Pictured above are front row from left, honorees Ed Vazquez (St. Louis Family Court), Jennifer LaVelle (Missouri Children's Division), Lynn Zollicofer (Missouri Baptist Children's Home), Ramona Brooks (foster parent), Edna Green (Foster & Adoptive Care Coalition) and Abigail Bell (Children's Permanency Partnership). Back row, from left, Ruth Ehresman (St. Louis Family & Community Partnership and Vision for Children at Risk), honorees Robert and Tiffany Slouffman (foster parents) and Family & Community Partnership co-chairs Mike Fitzgerald and Brenda Maly. (Left) Tim Decker, Missouri Children's Division director, gave inspiring remarks on how the Division is utilizing the Five Domains of Wellbeing to provide more equity and inclusion in their services to children and families. (Lower left) Debbie Monterrey of KMOX gave a positive and warm tone to the